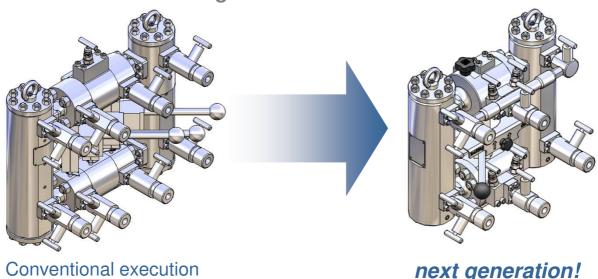

## Double Block and Bleed Filter next generation!

The "BFD-C Double Block and Bleed" of the *next generation* with its innovative switch-over valve demonstrates the latest advancement of the "Double Block and Bleed" principle and fulfills the necessary requirement for absolute security.

## Highest security is achieved by:

- Reduced number of seals
- Safe handling single switch-lever
- Switch-lever safety interlock mechanism
- Fewer connections for vent, drain and bleed
- Proven leakage rates of individual seals within the ball valve
  - $< 1,37 \times 10^{-4} \text{ mbar l/s}$