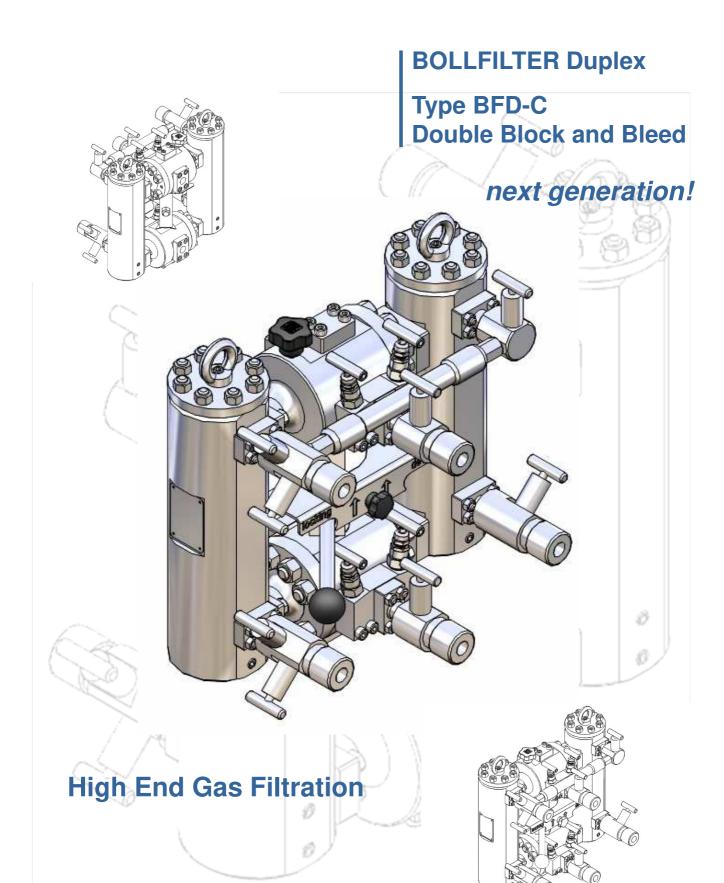

## Double Block and Bleed Filter next generation!

The "BFD-C Double Block and Bleed" of the *next generation* with its innovative switch-over valve demonstrates the latest advancement of the "Double Block and Bleed" principle and fulfills the necessary requirement for absolute security.

## Highest security is achieved by:

- Reduced number of seals
- Safe handling single switch-lever
- Switch-lever safety interlock mechanism
- Fewer connections for vent, drain and bleed
- Proven leakage rates of individual seals within the ball valve
  - $< 1,37 \times 10^{-4} \text{ mbar l/s}$

## **High End Gas Filtration**

## **DESCRIPTION**

Gas coalescence filter as Double Block and Bleed execution Switch-over valve as ball valve with double sealing, bleed via needle valves Vent and drain via needle valves Connections screwed or flanged