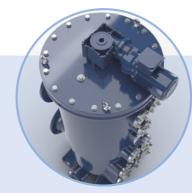

#### Bronze Basket

High-precision inner basket which ensures an outstanding backflushing capability.

An ample screening surface and a new type of back-wash arrangement allow safe operation with a wide range of water qualities and high dirt loads.

Protection

Tailor-made

Efficiency