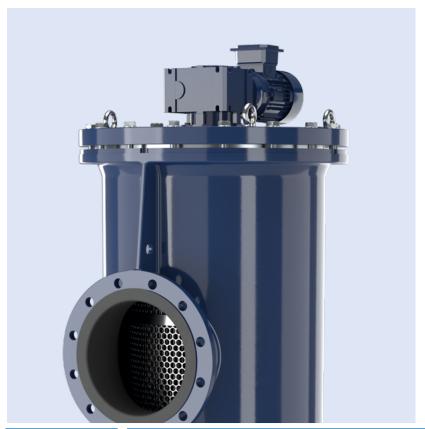

# aquaBoll® BWT

Application Expertise Included

The automatic filter for ballast water

#### Bronze Basket

High-precision inner basket which ensures an outstanding backflushing capability.

# The priority: Protection of your BWMS

As an automatic pre-filter, the aquaBoll® BWT offers solid protection for ballast water management systems.

The compact series is matched to the system performance and pump capacities of the treatment systems on board.

An ample screening surface and a new type of back-wash arrangement allow safe operation with a wide range of water qualities and high dirt loads.

Protection

Tailor-made

Efficiency