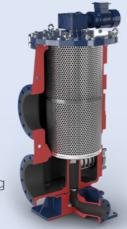

# The priority: Protection of your BWMS

As an automatic pre-filter, the aquaBoll® BWT offers solid protection for ballast water management systems.

The compact series is matched to the system performance and pump capacities of the treatment systems on board.

An ample screening surface and a new type of back-wash arrangement allow safe operation with a wide range of water qualities and high dirt loads.

Protection

Tailor-made

Efficiency